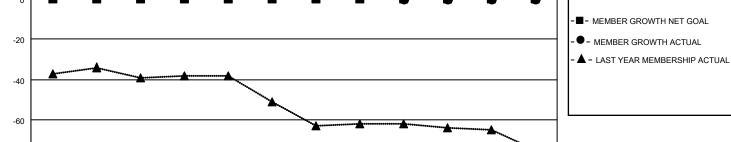

## LOCATION IOWA

**District 9 NW** 

Results as of: 2/28/2023

| Clubs                 |               |           |               | Members               |                       |                         |                                                    |
|-----------------------|---------------|-----------|---------------|-----------------------|-----------------------|-------------------------|----------------------------------------------------|
| RESULTS FOR 2022-2023 |               |           |               | RESULTS FOR 2022-2023 |                       |                         |                                                    |
| QUARTER               | NEW CLUB GOAL | NEW CLUBS | DROPPED CLUBS | QUARTER MEME          | ER GROWTH NET<br>GOAL | MEMBER GROWTH<br>ACTUAL | DROPPED<br>MEMBERS ACTUAL<br>(including transfers) |
| JULY/AUG/SEPT         | 0             | 0         | 0             | JULY/AUG/SEPT         | 0                     | 17                      | 8                                                  |
| OCT/NOV/DEC           | 0             | 0         | 0             | OCT/NOV/DEC           | 0                     | 10                      | 9                                                  |
| JAN/FEB/MAR           | 0             | 0         | 0             | JAN/FEB/MAR           | 0                     | 8                       | 6                                                  |
| APR/MAY/JUNE          | 0             | 0         | 0             | APR/MAY/JUNE          | 0                     | 0                       | 0                                                  |

JAN

GOALS AND ACTUAL NEW CLUBS CUMULATIVE

| DROPPED CLUBS: 0 |         | 13 CLUBS OF 30 ADDED 1 OR<br>MORE NEW MEMBERS | GENDER DISTRIBUTION                |                              |  |
|------------------|---------|-----------------------------------------------|------------------------------------|------------------------------|--|
|                  |         | MORE NEW MEMBERS                              | MALE<br>FEMALE                     | 503 (80.87%)<br>119 (19.13%) |  |
| DROPPED MEMBERS  |         |                                               | NON BINARY<br>PREFER NOT TO ANSWER | 0 (0.00%)<br>0 (0.00%)       |  |
| DECEASED         | 9       |                                               |                                    | 0 (0.00 /0)                  |  |
| CLUB CANCELLED   | 0<br>14 | CLICK HERE FOR CUMULATIVE<br>MEMBERSHIP DATA  | TOTAL FAMILY UNIT MEMBERS          | 68                           |  |
| TOTAL            | 23      |                                               | FAMILY MEMBERS PAYING HAI          | lf DUES 34                   |  |