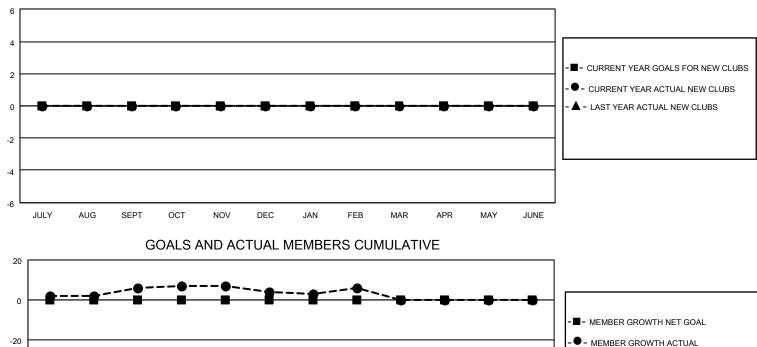

## LOCATION IOWA

**District 9 NW** 

Results as of: 2/28/2023

| Clubs                 |               |           |               | Members               |                       |                         |                                                    |
|-----------------------|---------------|-----------|---------------|-----------------------|-----------------------|-------------------------|----------------------------------------------------|
| RESULTS FOR 2022-2023 |               |           |               | RESULTS FOR 2022-2023 |                       |                         |                                                    |
| QUARTER               | NEW CLUB GOAL | NEW CLUBS | DROPPED CLUBS | QUARTER MEME          | ER GROWTH NET<br>GOAL | MEMBER GROWTH<br>ACTUAL | DROPPED<br>MEMBERS ACTUAL<br>(including transfers) |
| JULY/AUG/SEPT         | 0             | 0         | 0             | JULY/AUG/SEPT         | 0                     | 17                      | 8                                                  |
| OCT/NOV/DEC           | 0             | 0         | 0             | OCT/NOV/DEC           | 0                     | 10                      | 9                                                  |
| JAN/FEB/MAR           | 0             | 0         | 0             | JAN/FEB/MAR           | 0                     | 8                       | 6                                                  |
| APR/MAY/JUNE          | 0             | 0         | 0             | APR/MAY/JUNE          | 0                     | 0                       | 0                                                  |

JAN

GOALS AND ACTUAL NEW CLUBS CUMULATIVE

| DROPPED CLUBS: 0 |         | 13 CLUBS OF 30 ADDED 1 OR<br>MORE NEW MEMBERS | GENDER DISTRIBUTION                |                              |  |
|------------------|---------|-----------------------------------------------|------------------------------------|------------------------------|--|
|                  |         | MORE NEW MEMBERS                              | MALE<br>FEMALE                     | 503 (80.87%)<br>119 (19.13%) |  |
| DROPPED MEMBERS  |         |                                               | NON BINARY<br>PREFER NOT TO ANSWER | 0 (0.00%)<br>0 (0.00%)       |  |
| DECEASED         | 9       |                                               |                                    | 0 (0.00 /0)                  |  |
| CLUB CANCELLED   | 0<br>14 | CLICK HERE FOR CUMULATIVE<br>MEMBERSHIP DATA  | TOTAL FAMILY UNIT MEMBERS          | 68                           |  |
| TOTAL            | 23      |                                               | FAMILY MEMBERS PAYING HAI          | lf DUES 34                   |  |